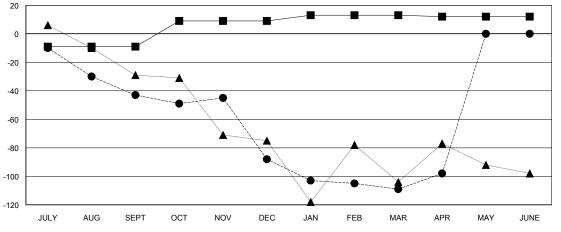

## GOALS AND ACTUAL MEMBERS CUMULATIVE

| -■- MEMBER GROWTH NET GOAL        |  |
|-----------------------------------|--|
| - ● - MEMBER GROWTH ACTUAL        |  |
| - ▲ - LAST YEAR MEMBERSHIP ACTUAL |  |
|                                   |  |
|                                   |  |
|                                   |  |

Clubs

| RESULTS FOR 2017-2018 |                           |                         |                                              |
|-----------------------|---------------------------|-------------------------|----------------------------------------------|
| QUARTER               | MEMBER GROWTH NET<br>GOAL | MEMBER GROWTH<br>ACTUAL | DROPPED MEMBERS ACTUAL (including transfers) |
| JULY/AUG/SEPT         | -9                        | 42                      | 77                                           |
| OCT/NOV/DEC           | 18                        | 36                      | 80                                           |
| JAN/FEB/MAR           | 4                         | 72                      | 88                                           |
| APR/MAY/JUNE          | -1                        | 21                      | 6                                            |