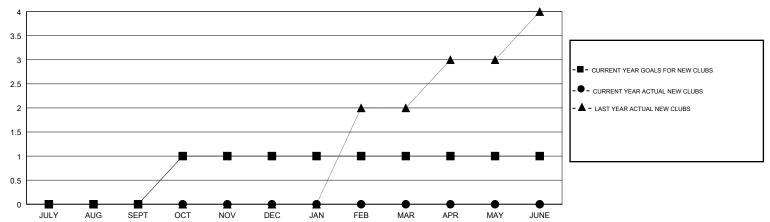

## GOALS AND ACTUAL NEW CLUBS CUMULATIVE

| 0,000                 |               |           |               |  |
|-----------------------|---------------|-----------|---------------|--|
| RESULTS FOR 2017-2018 |               |           |               |  |
| QUARTER               | NEW CLUB GOAL | NEW CLUBS | DROPPED CLUBS |  |
| JULY/AUG/SEPT         | 0             | 0         | 1             |  |
| OCT/NOV/DEC           | 1             | 0         | 2             |  |
| JAN/FEB/MAR           | 0             | 0         | 1             |  |
| APR/MAY/JUNE          | 0             | 0         | 0             |  |
|                       |               |           |               |  |